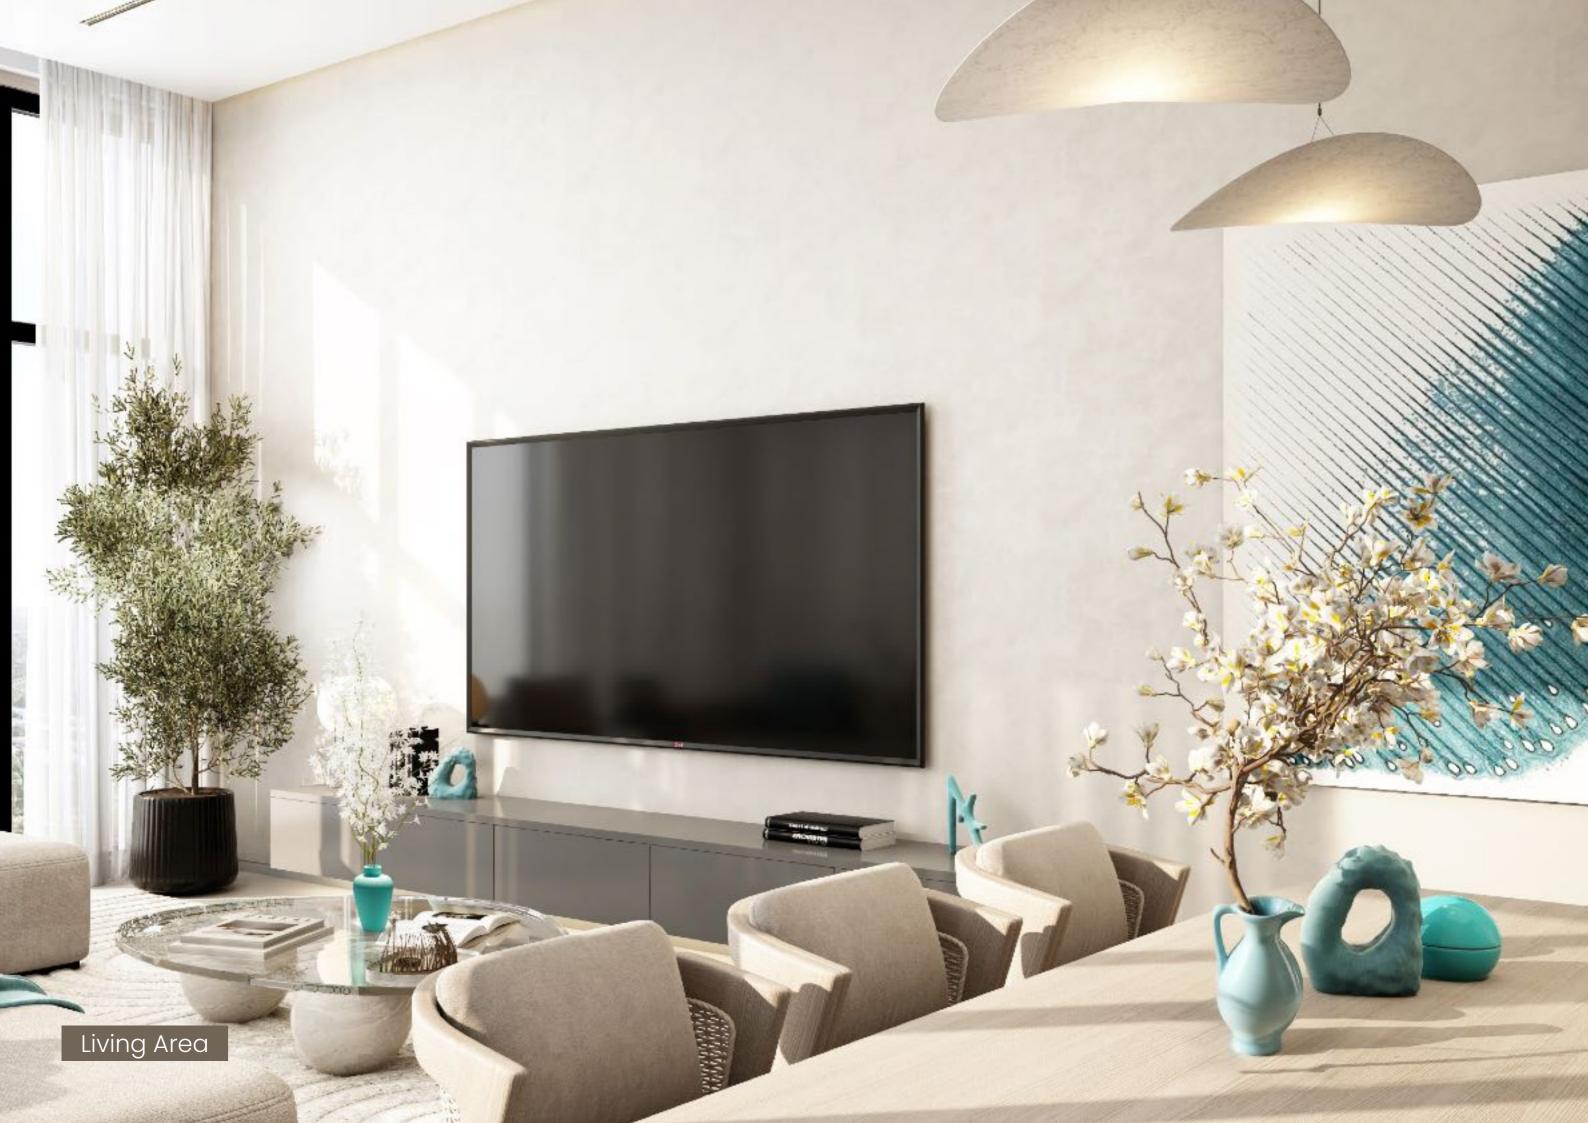

#### MINIMALIST STILL LIFE

The interior design concept, inspired by the beauty and intricate structure of coral reefs, seamlessly blends organic elements with contemporary design. This fusion creates a serene and inspiring space, fostering tranquility and creativity. The design celebrates nature's delicate wonders, offering a space that encourages a deep appreciation for our environment through thoughtful and engaging elements.

INTERIORS