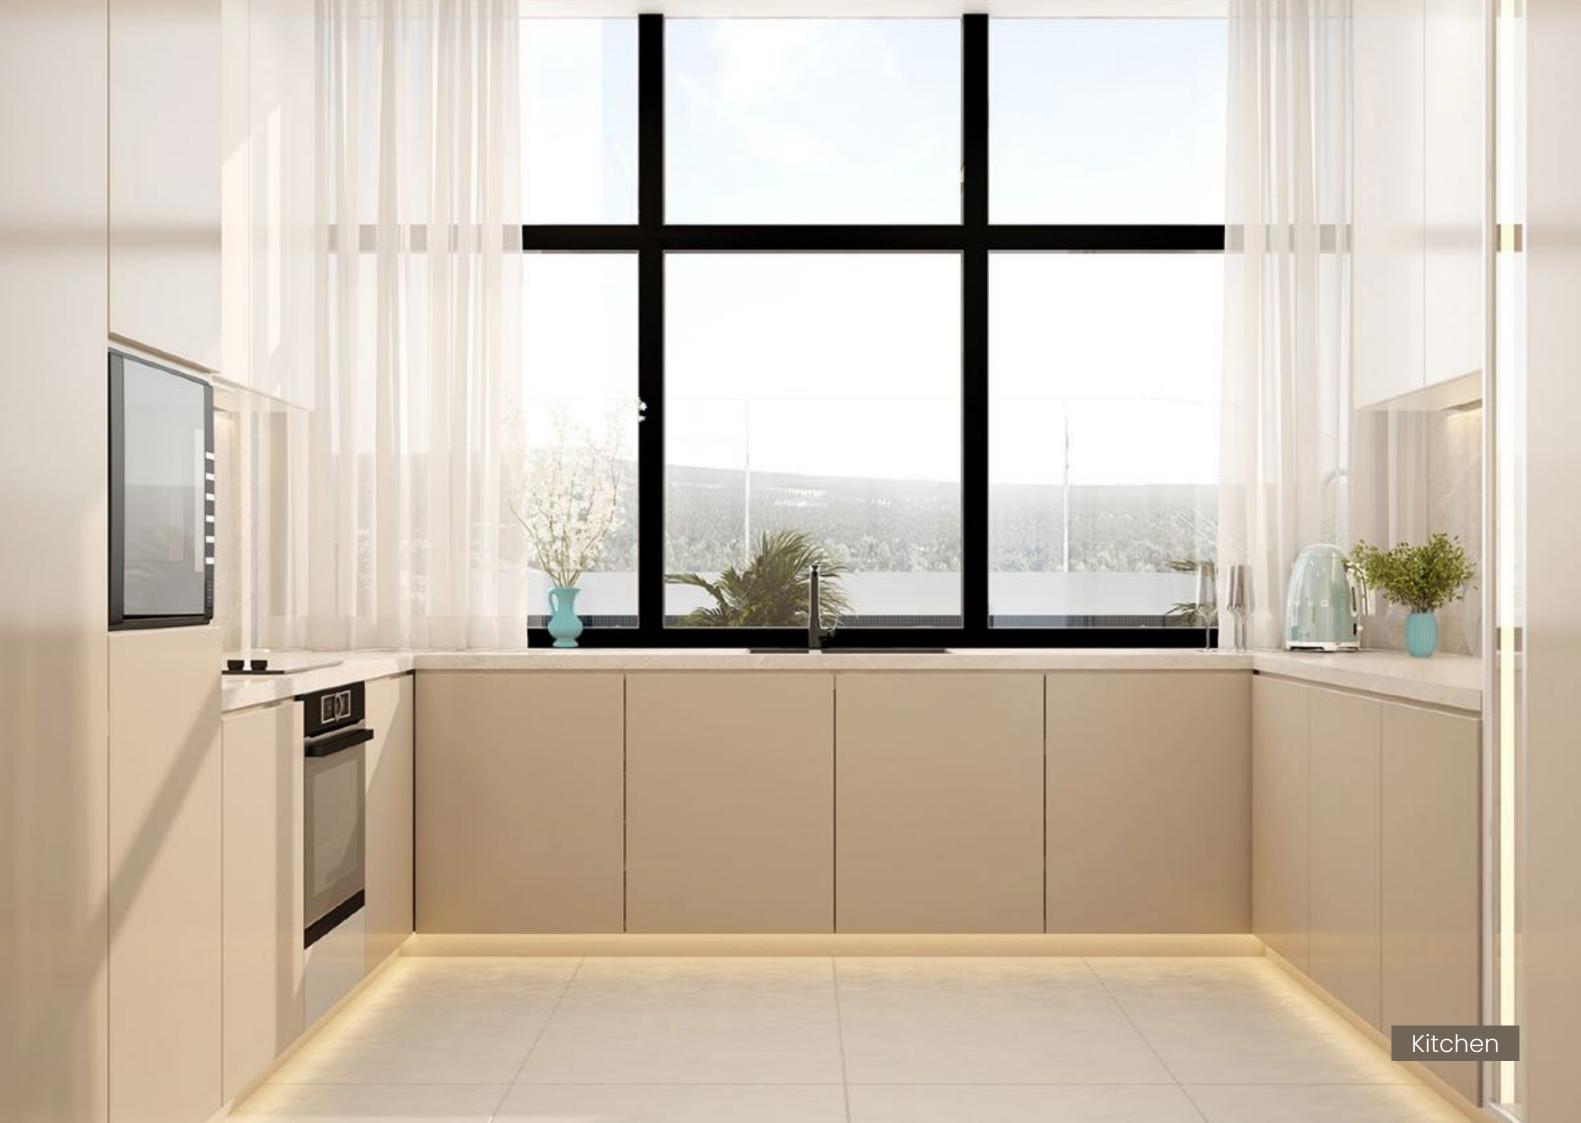

### **UNITS SIZE**

| APARTMENTS | UNITS | AREA SQ.FT |     |
|------------|-------|------------|-----|
| AFANTMENTS |       | min        | ma  |
| 2 Bedroom  | 20    | 1338.3     | 187 |

ax

75.5

Kitchen