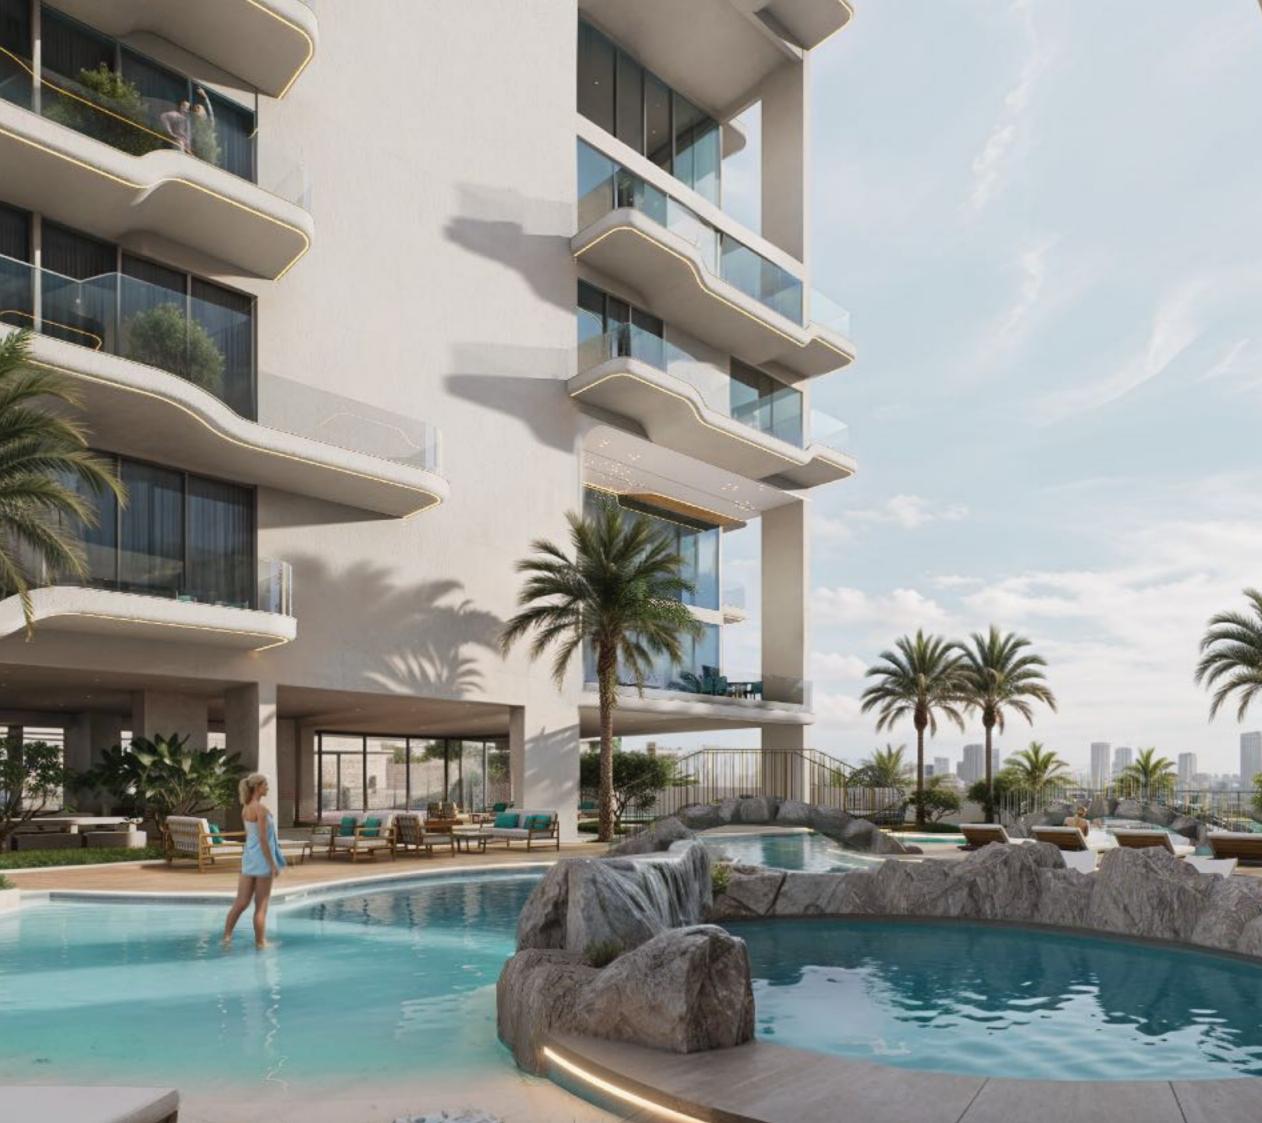

## PODIUM PARADISE

Where Leisure Meets Elegance

#### **AMENITIES**

SWIMMING POOL

JACUZZI

KIDS POOL

SUNKEN SEATS

BAJA SHELF

VEGETABLE GARDEN

PICKLE BALL

## SWIMMING POOL

A relaxing oasis, our expansive pool area blends luxury and relaxation with a serene beach pool, kids pool, infinity pool, Jacuzzi, Baja shelves, stylish deck, sun beds, and unique sunken seating for ultimate comfort and enjoyment.