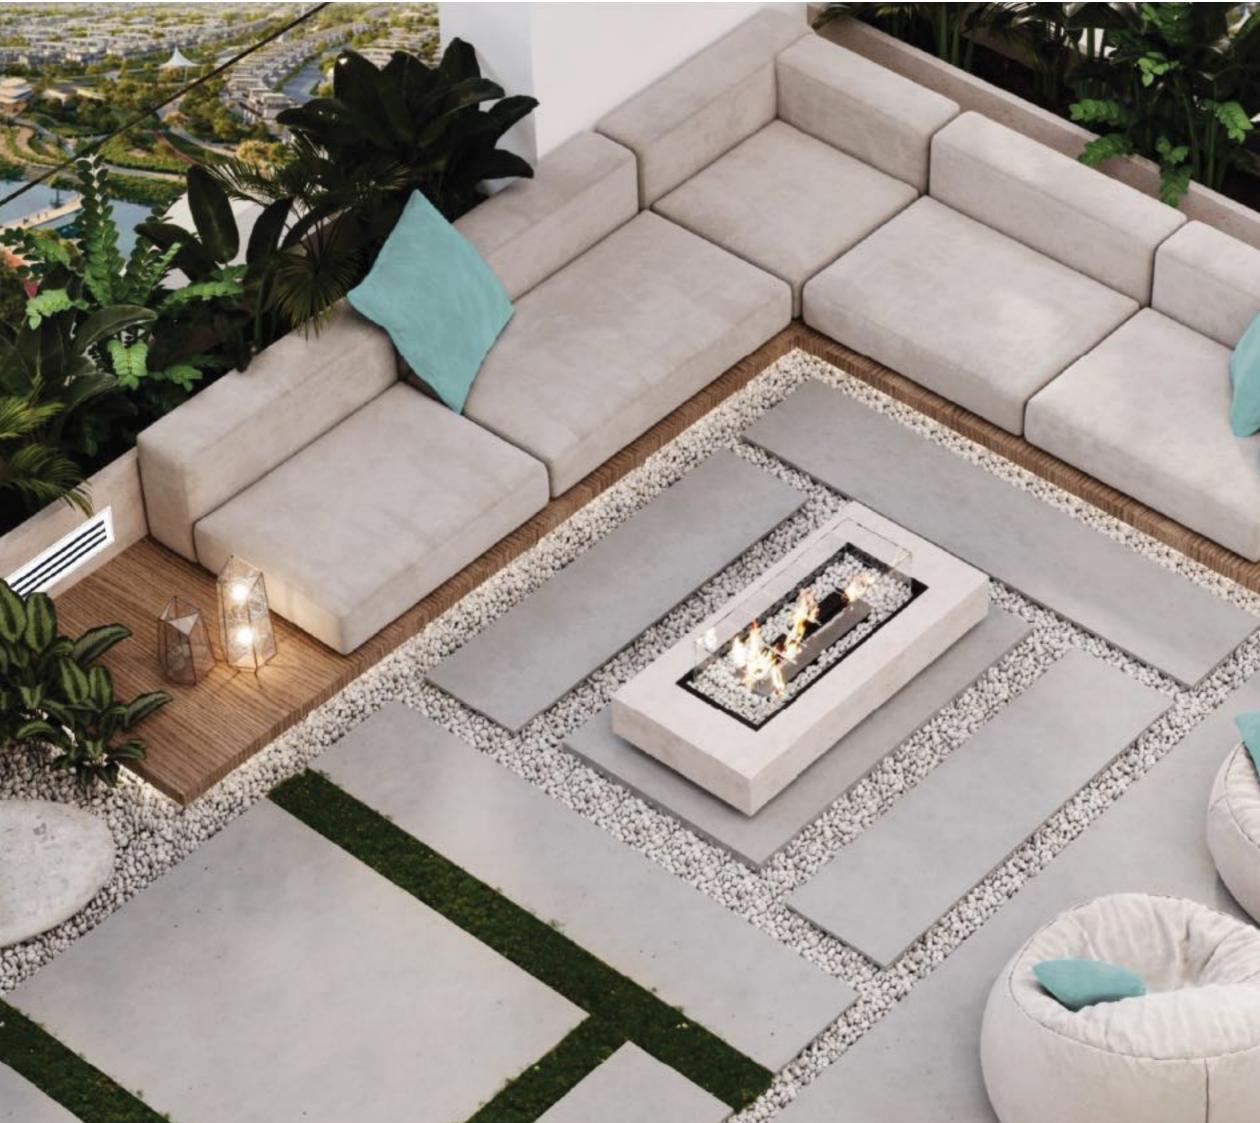

## REEF WINTER GARDEN WHERE WINTER LIVES ALL YEAR LONG

REEF Winter Garden is a place where you will enter and have the winter season regardless of what season we are in!

It is a special climate-controlled space where you can experience the beauty of winter no matter what time of year it is. This unique garden ensures a comfortable environment all year round, offering you an exceptional outdoor experience. Designed for relaxation and quality time, the REEF Winter Garden features a cozy seating area and a dedicated barbecue space, creating the perfect setting for gatherings with family and friends. Whether it's a sunny summer day or a cooler evening, you can always enjoy your Winter garden in complete comfort.

Winter Garden

Contact Us Today