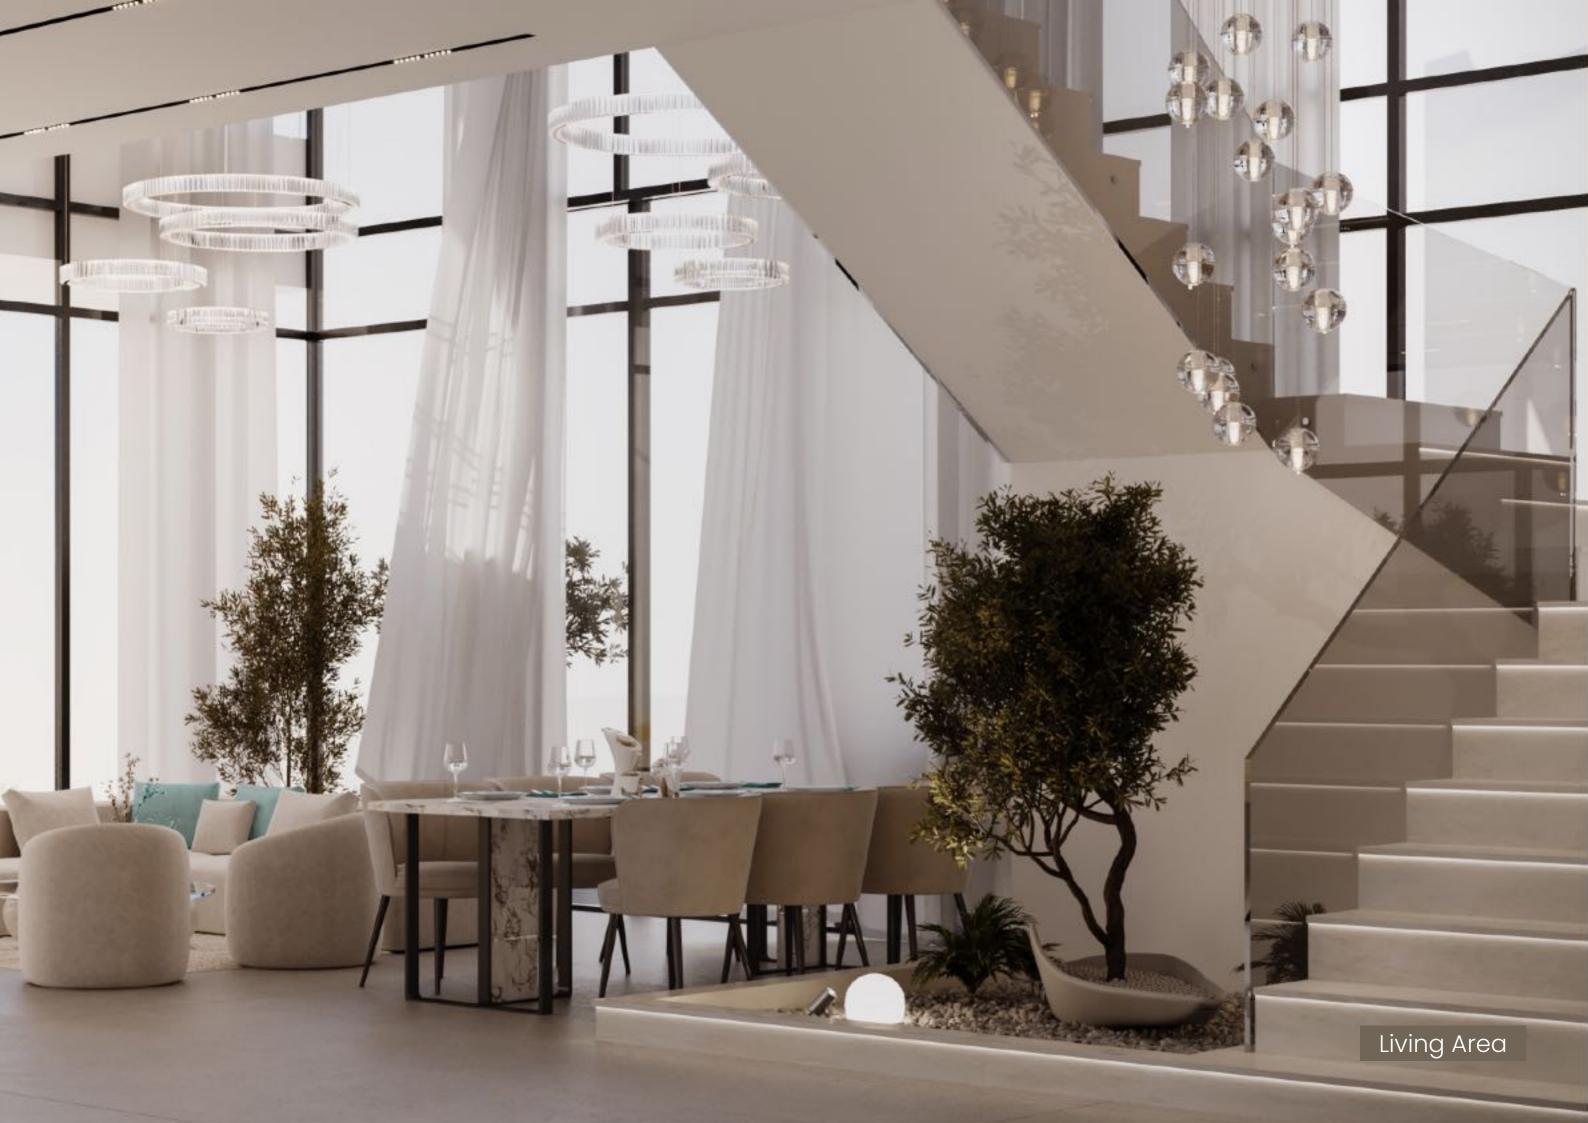

#### MINIMALIST STILL LIFE

The interior design concept, inspired by the beauty and intricate structure of coral reefs, seamlessly blends organic elements with contemporary design. This fusion creates a serene and inspiring space, fostering tranquility and creativity. The design celebrates nature's delicate wonders, offering a space that encourages a deep appreciation for our environment through thoughtful and engaging elements.

INTERIORS

#### LOBBY AREA

The expansive, light-filled lobby sets the stage for a life of elegance, where timeless design and refined craftsmanship come together in perfect harmony.

Tom