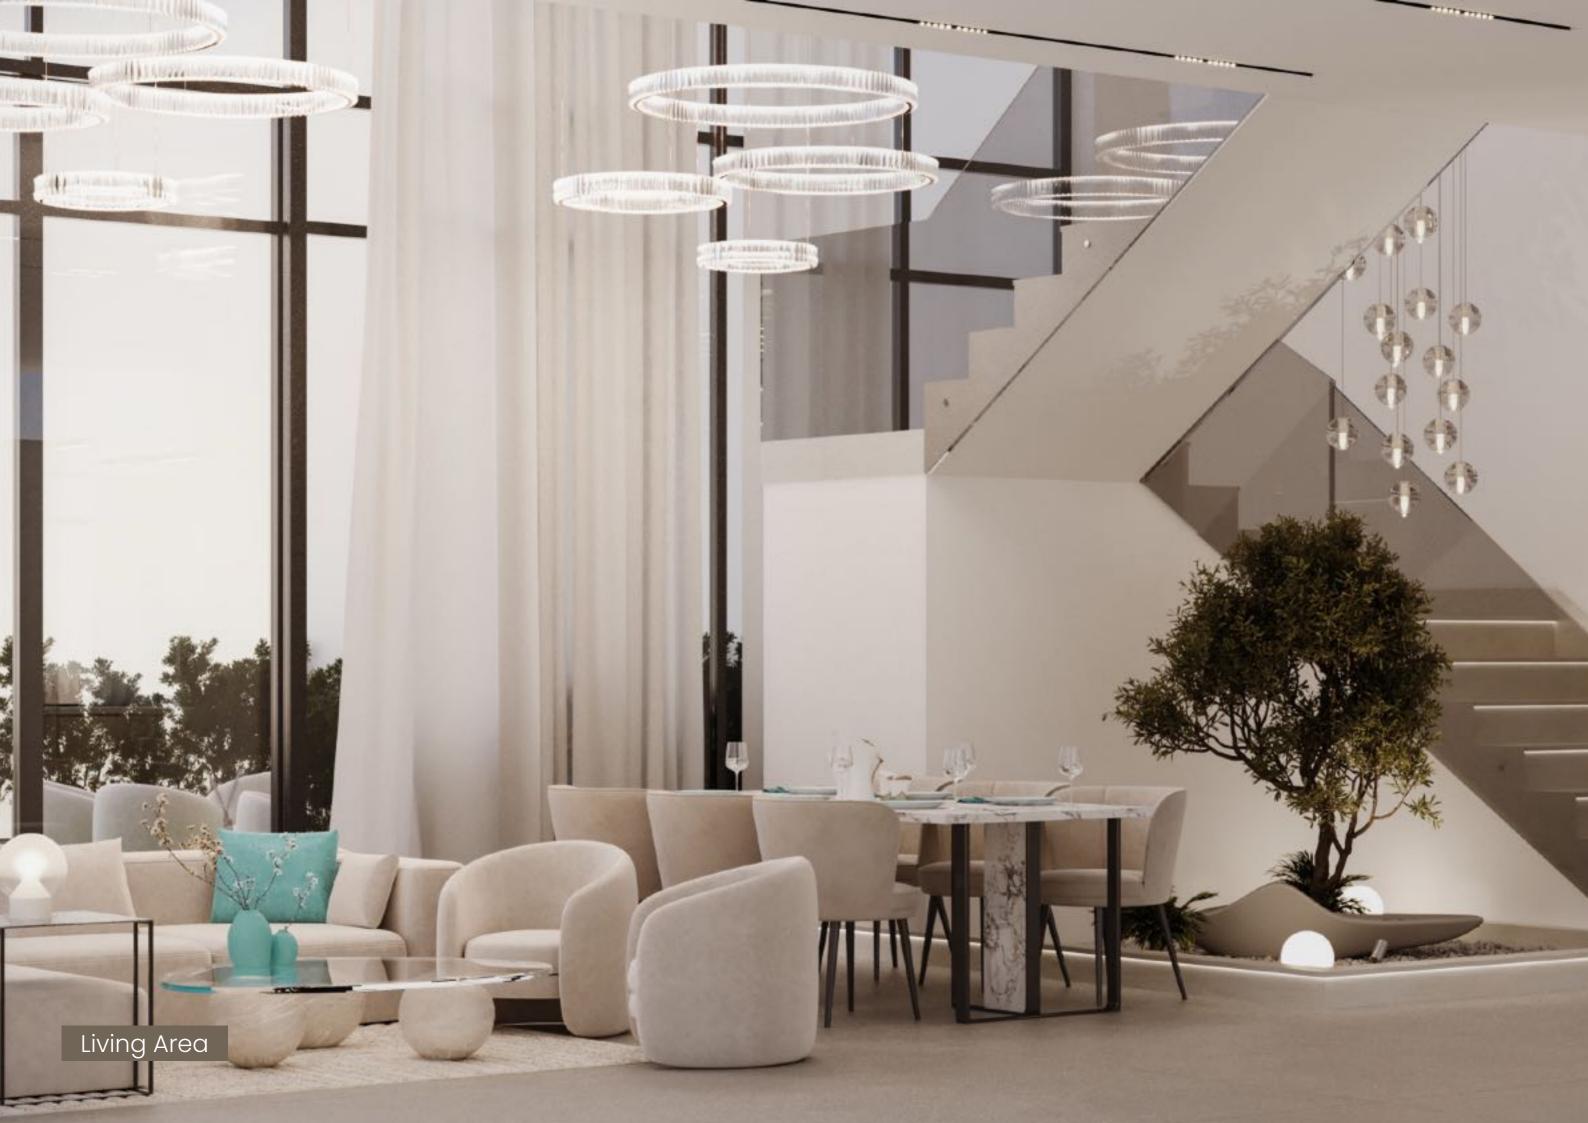

#### MINIMALIST STILL LIFE

The interior design concept, inspired by the beauty and intricate structure of coral reefs, seamlessly blends organic elements with contemporary design. This fusion creates a serene and inspiring space, fostering tranquility and creativity. The design celebrates nature's delicate wonders, offering a space that encourages a deep appreciation for our environment through thoughtful and engaging elements.

INTERIORS

#### LOBBY AREA

The expansive, light-filled lobby sets the stage for a life of elegance, where timeless design and refined craftsmanship come together in perfect harmony.

Tom