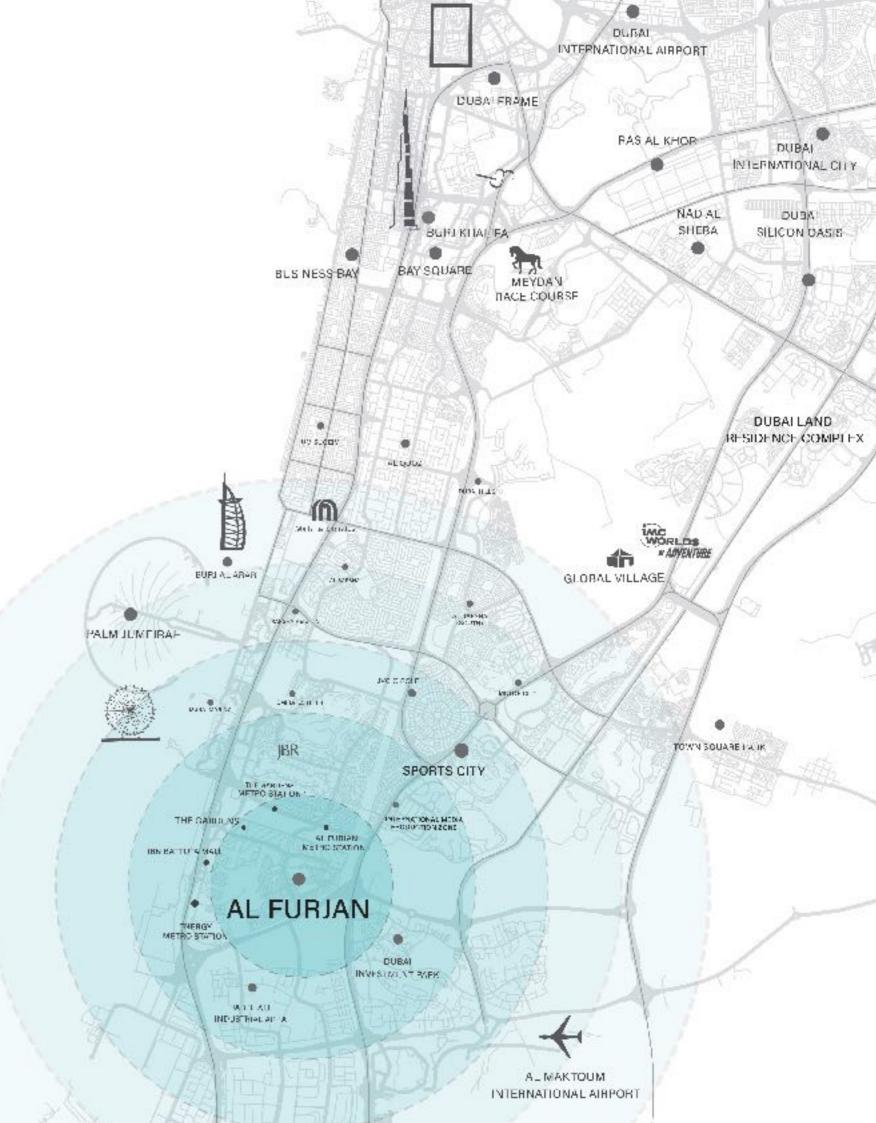

# AL FURJAN

Al Furjan is emerging as one of Dubai's most sought-after family communities and a top choice for both families and investors. Here are some key factors contributing to its growing appeal:

- Promising Investment Opportunities: A thriving real estate market with strong growth, offering you high returns and long-term investment security.
- **Family-Oriented:** A secure, family-friendly environment with parks, schools, and healthcare facilities.
- **Convenient Transport:** Direct access to major highways and Al Furjan Metro Station.
- Wide Range of Amenities: Community centers, pools, gyms, cycling tracks, and retail options.
- Proximity to Key Areas: Close to Jebel Ali Village, Discovery Gardens, and Ibn Battuta Mall.
- Educational & Healthcare Facilities: Nearby schools like The Arbor School and healthcare centers such as Medicentres.
- Sustainable Living: Green spaces, eco-friendly designs, and a 40 km cycling track network.
- Global Connectivity: A short drive to Al Maktoum International Airport, ensuring seamless access to global travel connections.

# NEARBY LOCATIONS

# NEARBY LANDMARKS