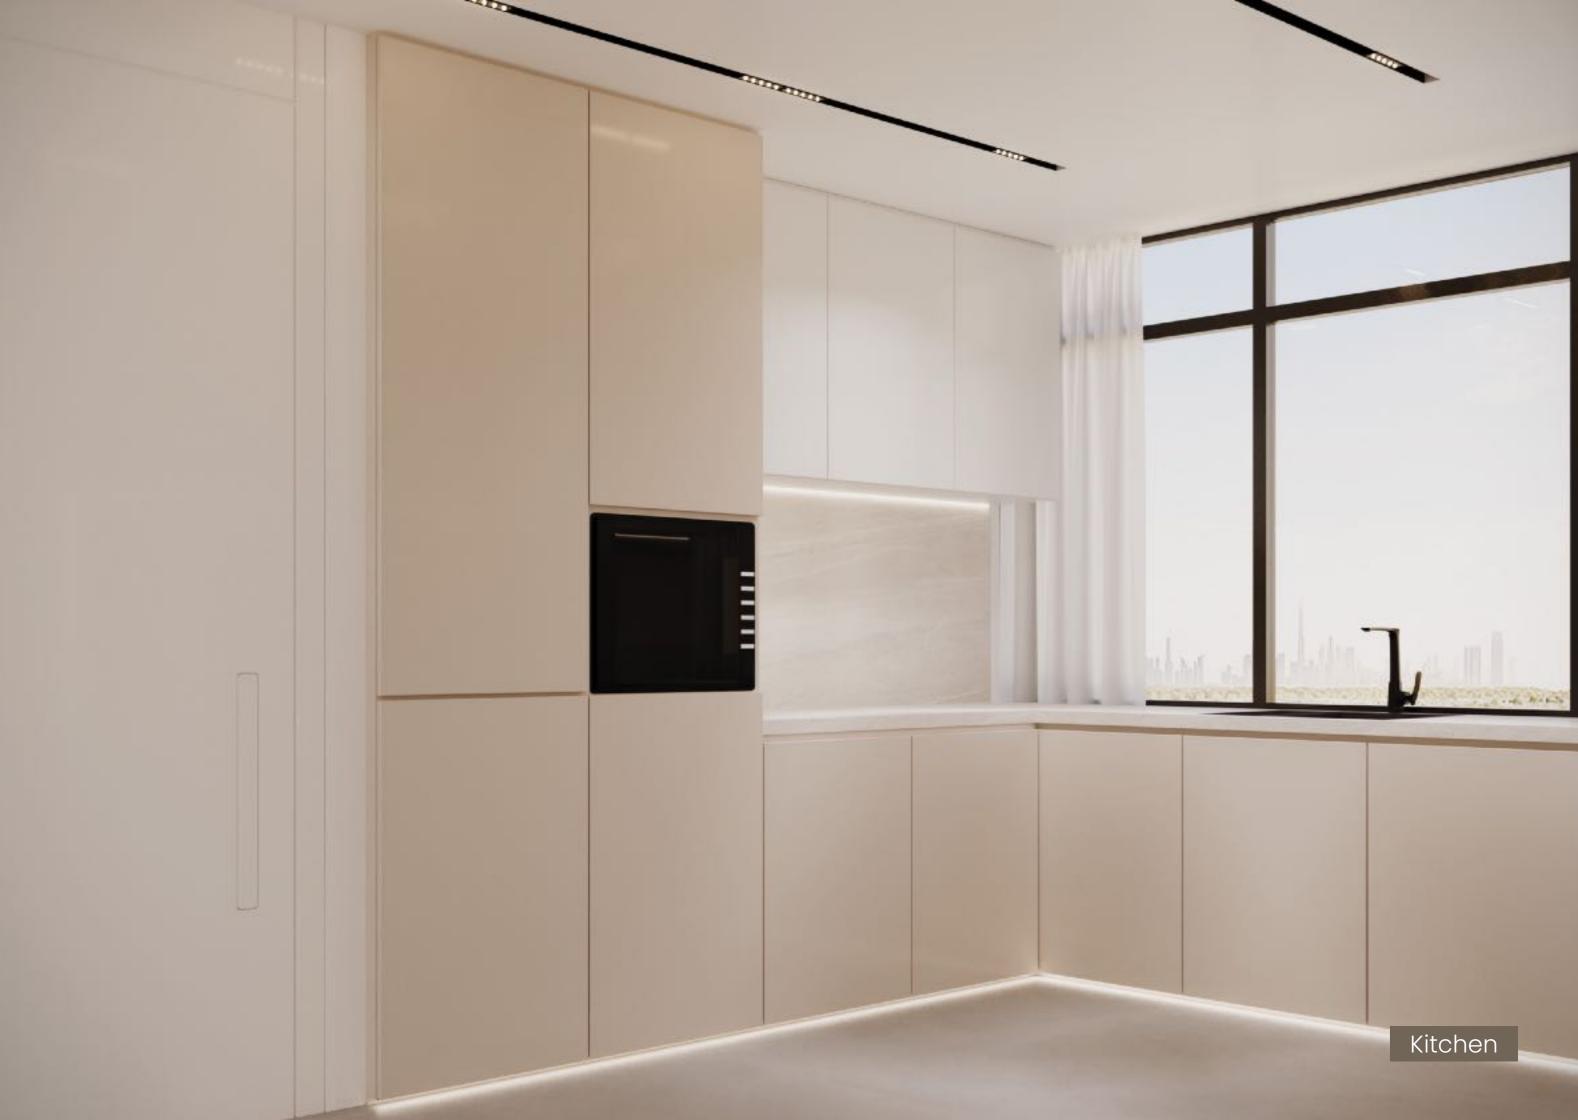

### **UNITS SIZE**

| APARTMENTS | UNITS | AREA SQ.FT |     |
|------------|-------|------------|-----|
| AFANTMENTS |       | min        | ma  |
| 2 Bedroom  | 20    | 1338.3     | 187 |

ax

75.5

Kitchen