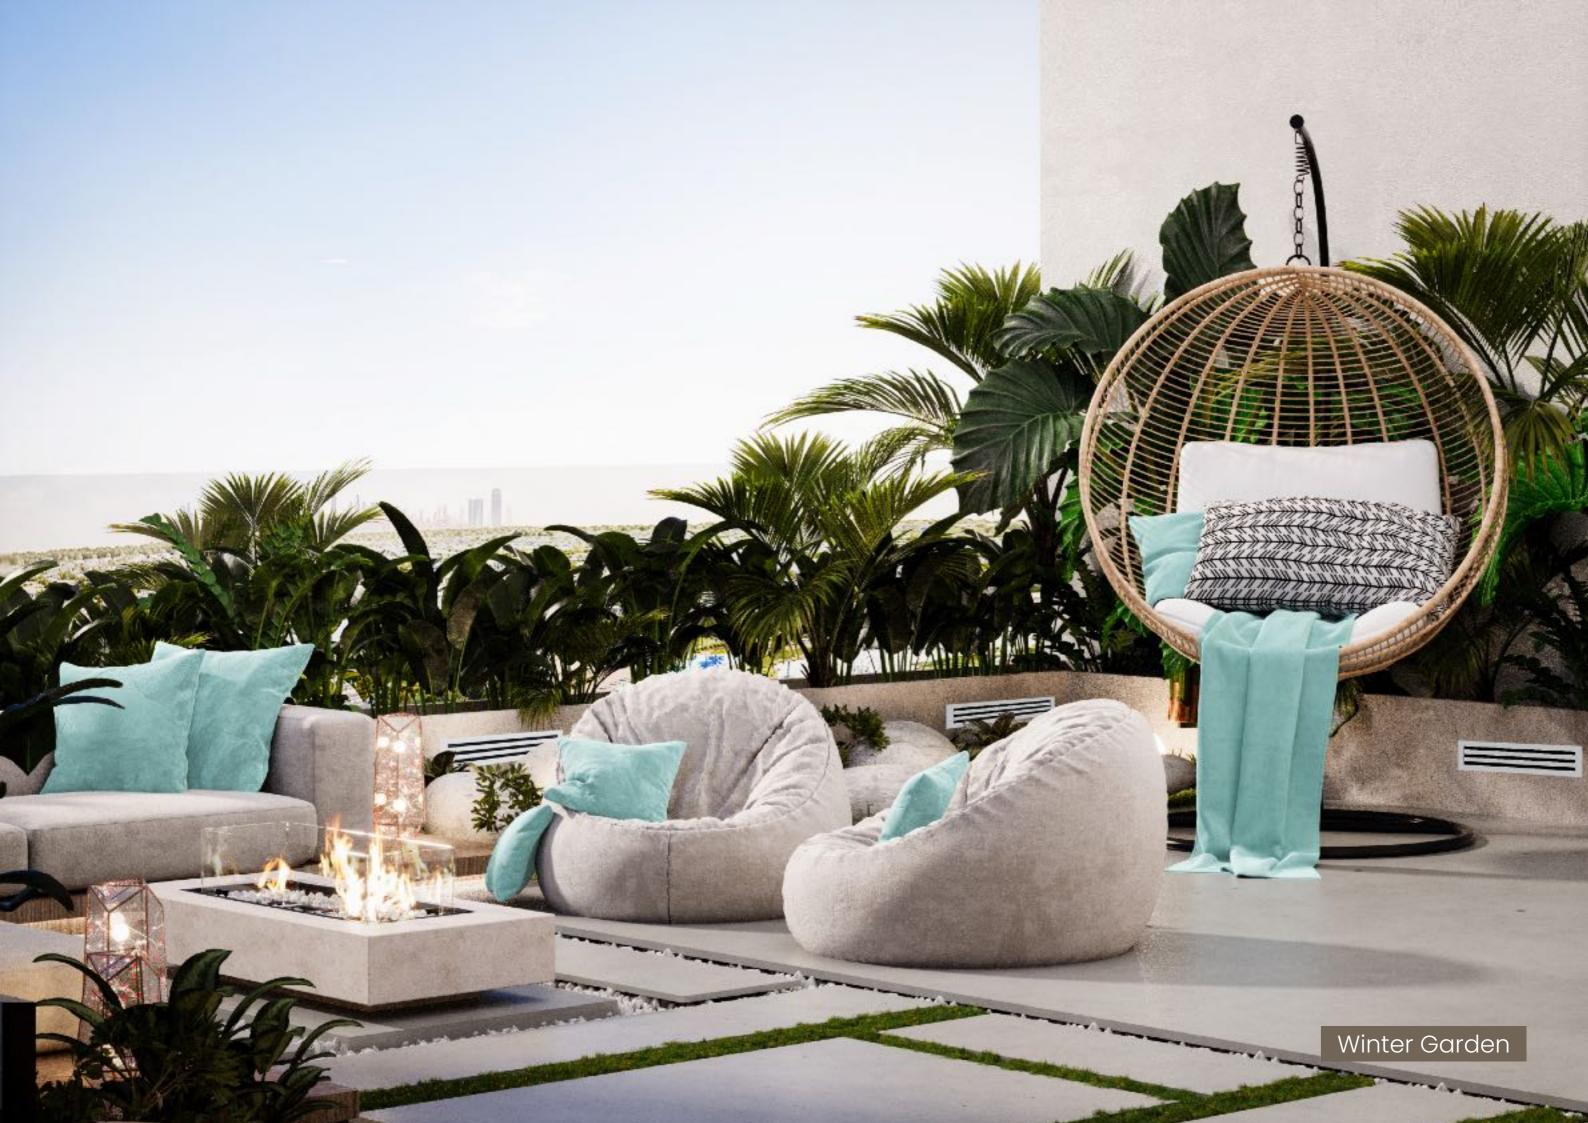

## REEF WINTER GARDEN WHERE WINTER LIVES ALL YEAR LONG

REEF Winter Garden is a place where you will enter and have the winter season regardless of what season we are in!

It is a special climate-controlled space where you can experience the beauty of winter no matter what time of year it is. This unique garden ensures a comfortable environment all year round, offering you an exceptional outdoor experience. Designed for relaxation and quality time, the REEF Winter Garden features a cozy seating area and a dedicated barbecue space, creating the perfect setting for gatherings with family and friends. Whether it's a sunny summer day or a cooler evening, you can always enjoy your Winter garden in complete comfort.

Winter Garden

Contact Us Today