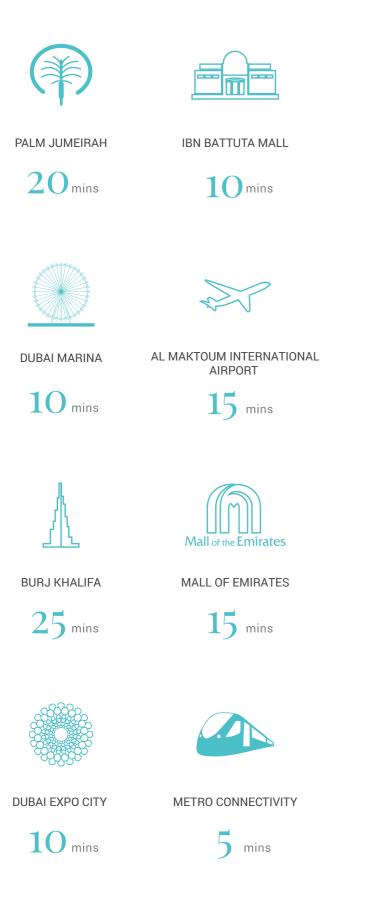

# AL FURJAN

Al Furjan is emerging as one of Dubai's most sought-after family communities and a top choice for both families and investors. Here are some key factors contributing to its growing appeal:

- Promising Investment Opportunities: A thriving real estate market with strong growth, offering you high returns and long-term investment security.
- **Family-Oriented:** A secure, family-friendly environment with parks, schools, and healthcare facilities.
- **Convenient Transport:** Direct access to major highways and Al Furjan Metro Station.
- Wide Range of Amenities: Community centers, pools, gyms, cycling tracks, and retail options.
- Proximity to Key Areas: Close to Jebel Ali Village, Discovery Gardens, and Ibn Battuta Mall.
- Educational & Healthcare Facilities: Nearby schools like The Arbor School and healthcare centers such as Medicentres.
- Sustainable Living: Green spaces, eco-friendly designs, and a 40 km cycling track network.
- Global Connectivity: A short drive to Al Maktoum International Airport, ensuring seamless access to global travel connections.