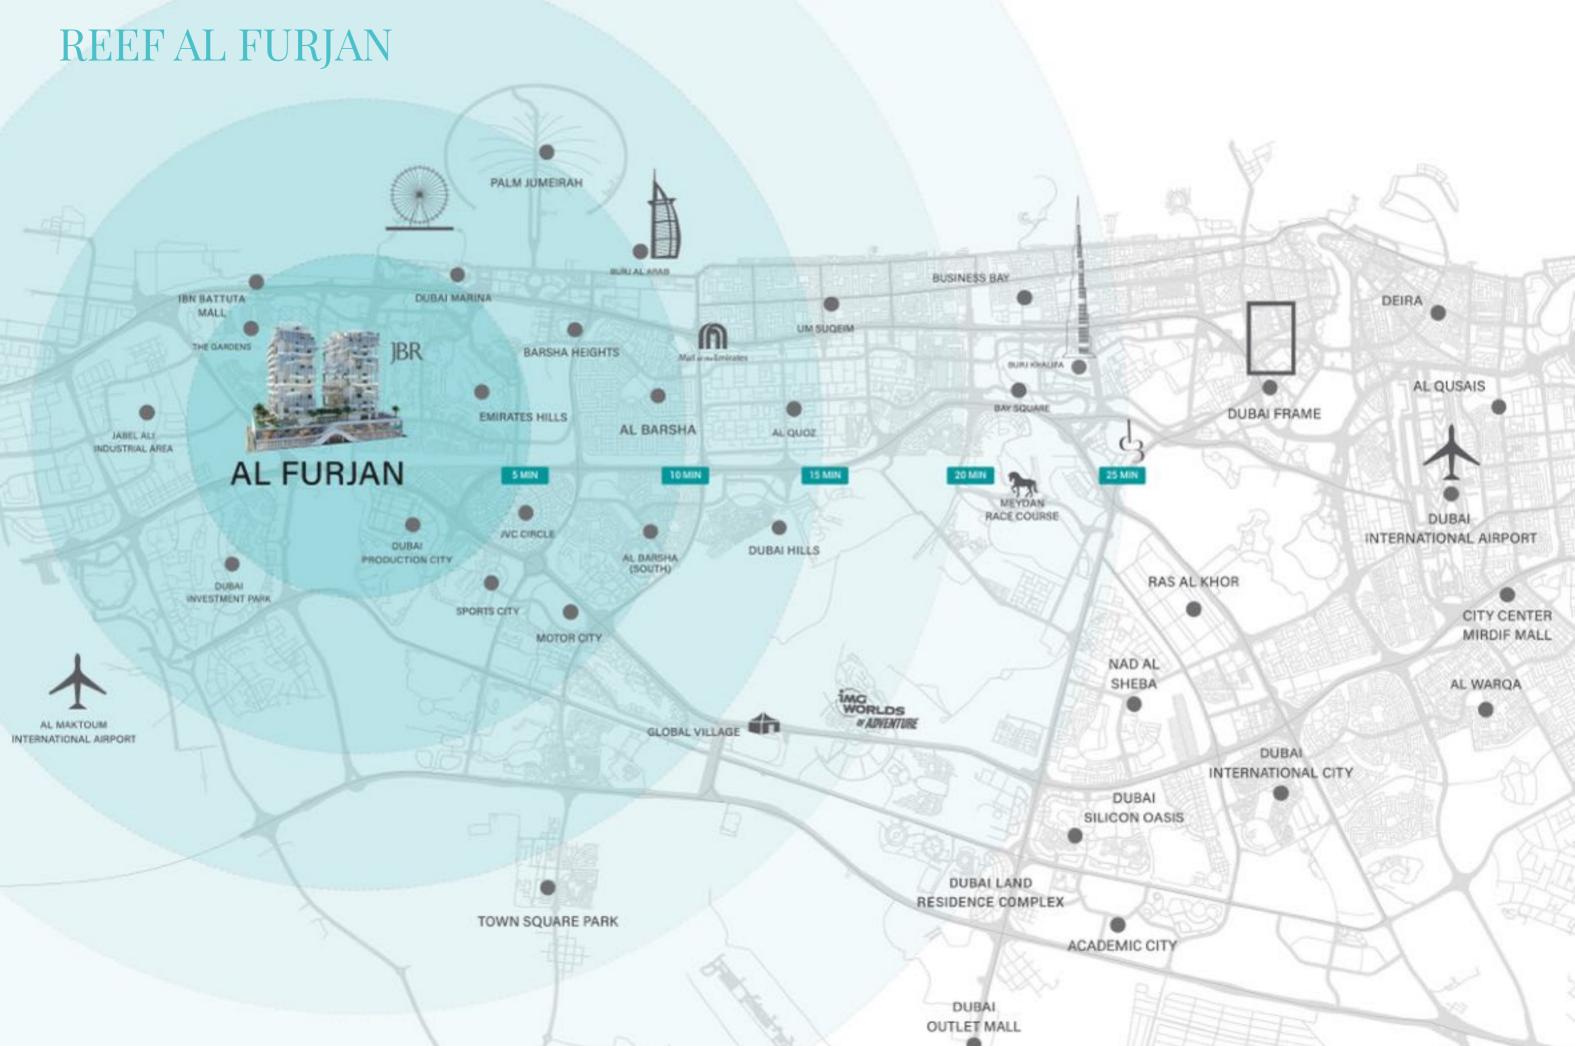

# AL FURJAN

Al Furjan is emerging as one of Dubai's most sought-after family communities and a top choice for both families and investors. Here are some key factors contributing to its growing appeal:

- Promising Investment Opportunities: A thriving real estate market with strong growth, offering you high returns and long-term investment security.
- **Family-Oriented:** A secure, family-friendly environment with parks, schools, and healthcare facilities.
- **Convenient Transport:** Direct access to major highways and Al Furjan Metro Station.
- Wide Range of Amenities: Community centers, pools, gyms, cycling tracks, and retail options.
- Proximity to Key Areas: Close to Jebel Ali Village, Discovery Gardens, and Ibn Battuta Mall.
- Educational & Healthcare Facilities: Nearby schools like The Arbor School and healthcare centers such as Medicentres.
- Sustainable Living: Green spaces, eco-friendly designs, and a 40 km cycling track network.
- Global Connectivity: A short drive to Al Maktoum International Airport, ensuring seamless access to global travel connections.

# NEARBY LOCATIONS

# NEARBY LANDMARKS