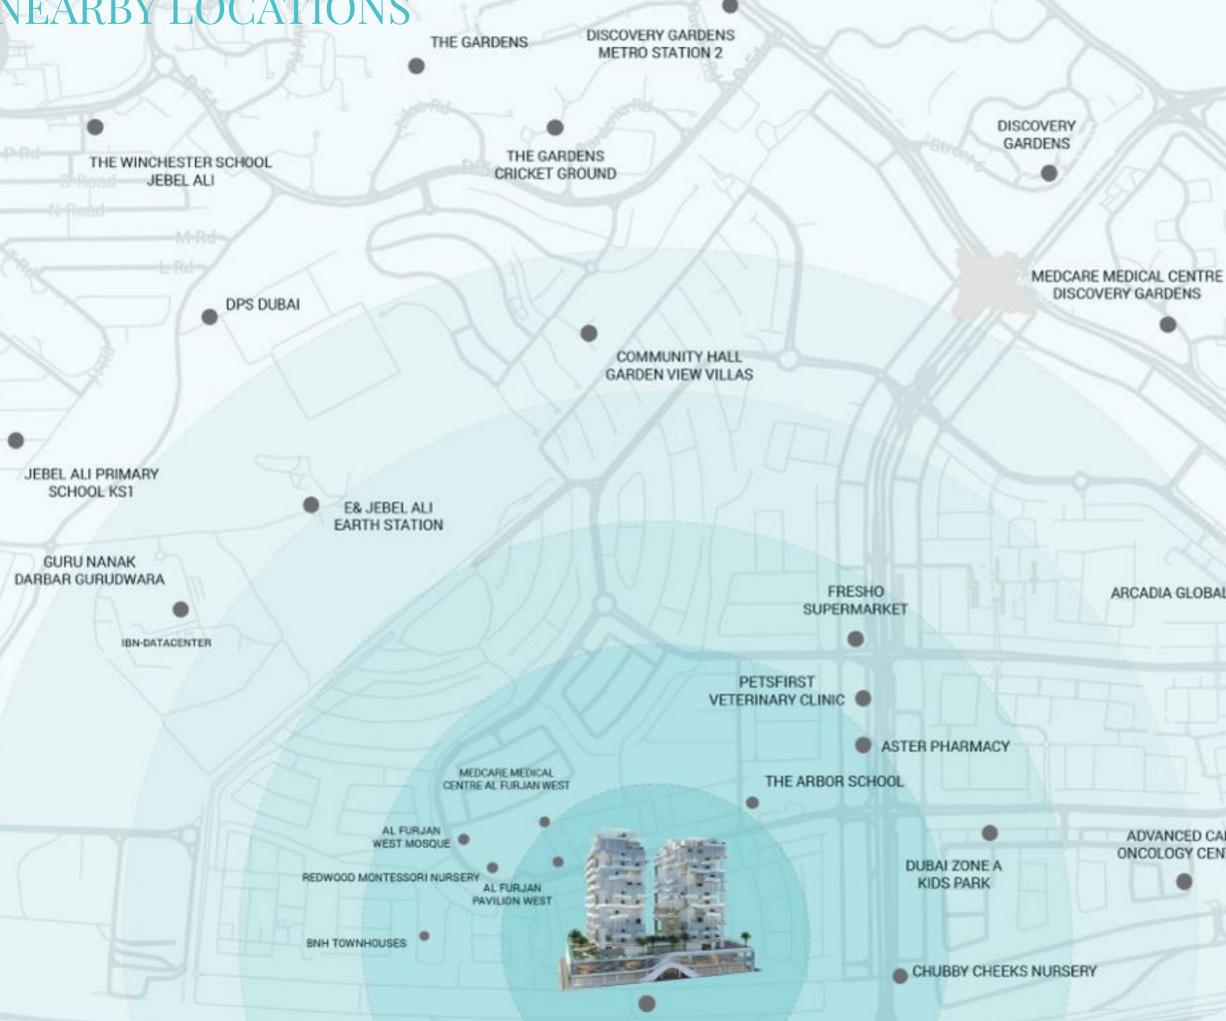

# NEARBY LOCATIONS

# AL FURJAN

Al Furjan is emerging as one of Dubai's most sought-after family communities and a top choice for both families and investors. Here are some key factors contributing to its growing appeal:

- Promising Investment Opportunities: A thriving real estate market with strong growth, offering you high returns and long-term investment security.
- **Family-Oriented:** A secure, family-friendly environment with parks, schools, and healthcare facilities.
- **Convenient Transport:** Direct access to major highways and Al Furjan Metro Station.
- Wide Range of Amenities: Community centers, pools, gyms, cycling tracks, and retail options.
- Proximity to Key Areas: Close to Jebel Ali Village, Discovery Gardens, and Ibn Battuta Mall.
- Educational & Healthcare Facilities: Nearby schools like The Arbor School and healthcare centers such as Medicentres.
- Sustainable Living: Green spaces, eco-friendly designs, and a 40 km cycling track network.
- Global Connectivity: A short drive to Al Maktoum International Airport, ensuring seamless access to global travel connections.