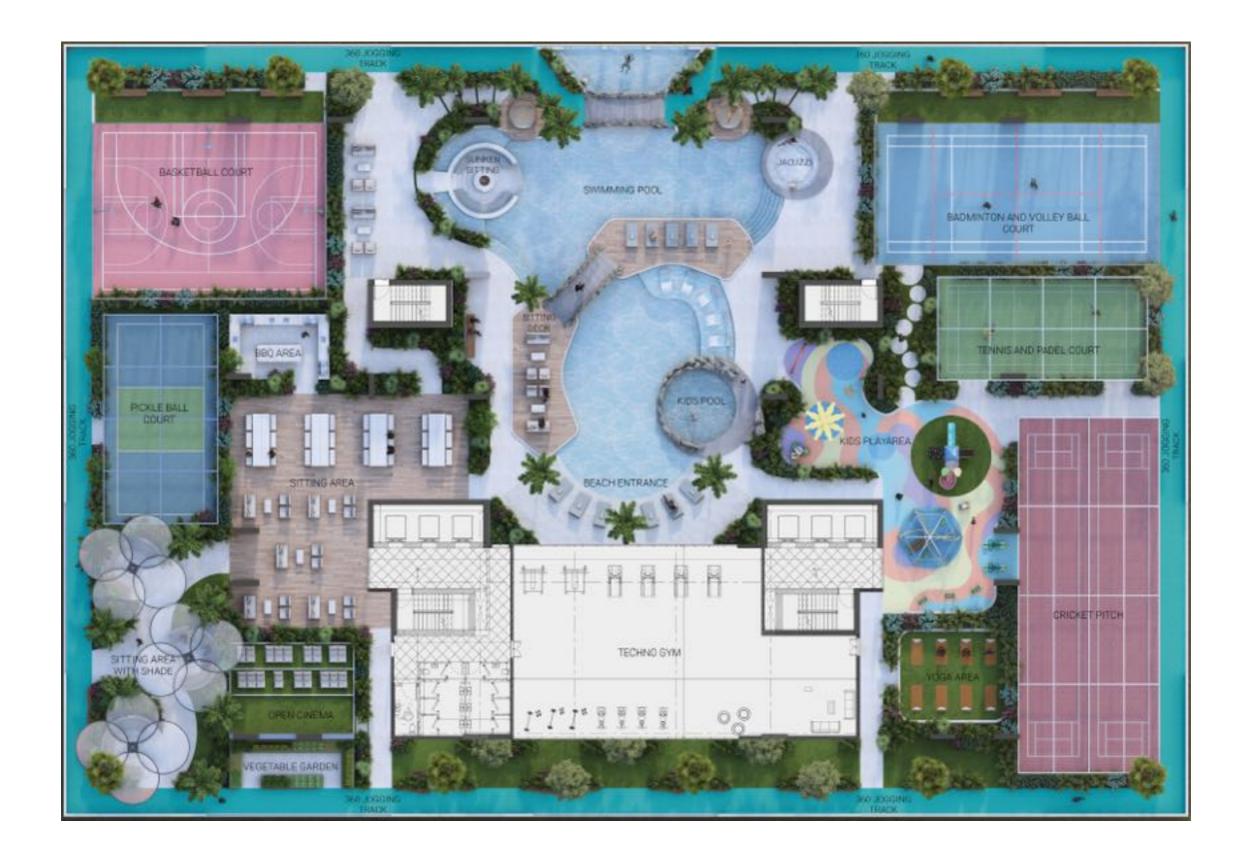

#### **AMENITIES**

SWIMMING POOL

JACUZZI

KIDS POOL

SUNKEN SEATS

BAJA SHELF

VEGETABLE GARDEN

PICKLE BALL

AREA

KIDS PLAY AREA

BADMINTON AND VOLLEYBALL COURT

CO-WORKING SPACE

360 JOGGING TRACK

SITTING AREA

OPEN CINEMA

PRIVATE WINTER GARDEN

YOGA AREA

TENNIS AND PADDLE COURT

BBQ AREA

SHADED SITTING

ELECTRIC VEHICLE RECHARGE STATION

#### 2X CRICKET PITCH

STATE OF THE ART GYM

DECKING AREA

#### STATE-OF-THE ART GYM

A fully equipped, state-of-the-art gym designed for optimal performance, offering an exceptional workout experience in a modern and convenient environment.

## SWIMMING POOL

A relaxing oasis, our expansive pool area blends luxury and relaxation with a serene beach pool, kids pool, infinity pool, Jacuzzi, Baja shelves, stylish deck, sun beds, and unique sunken seating for ultimate comfort and enjoyment.