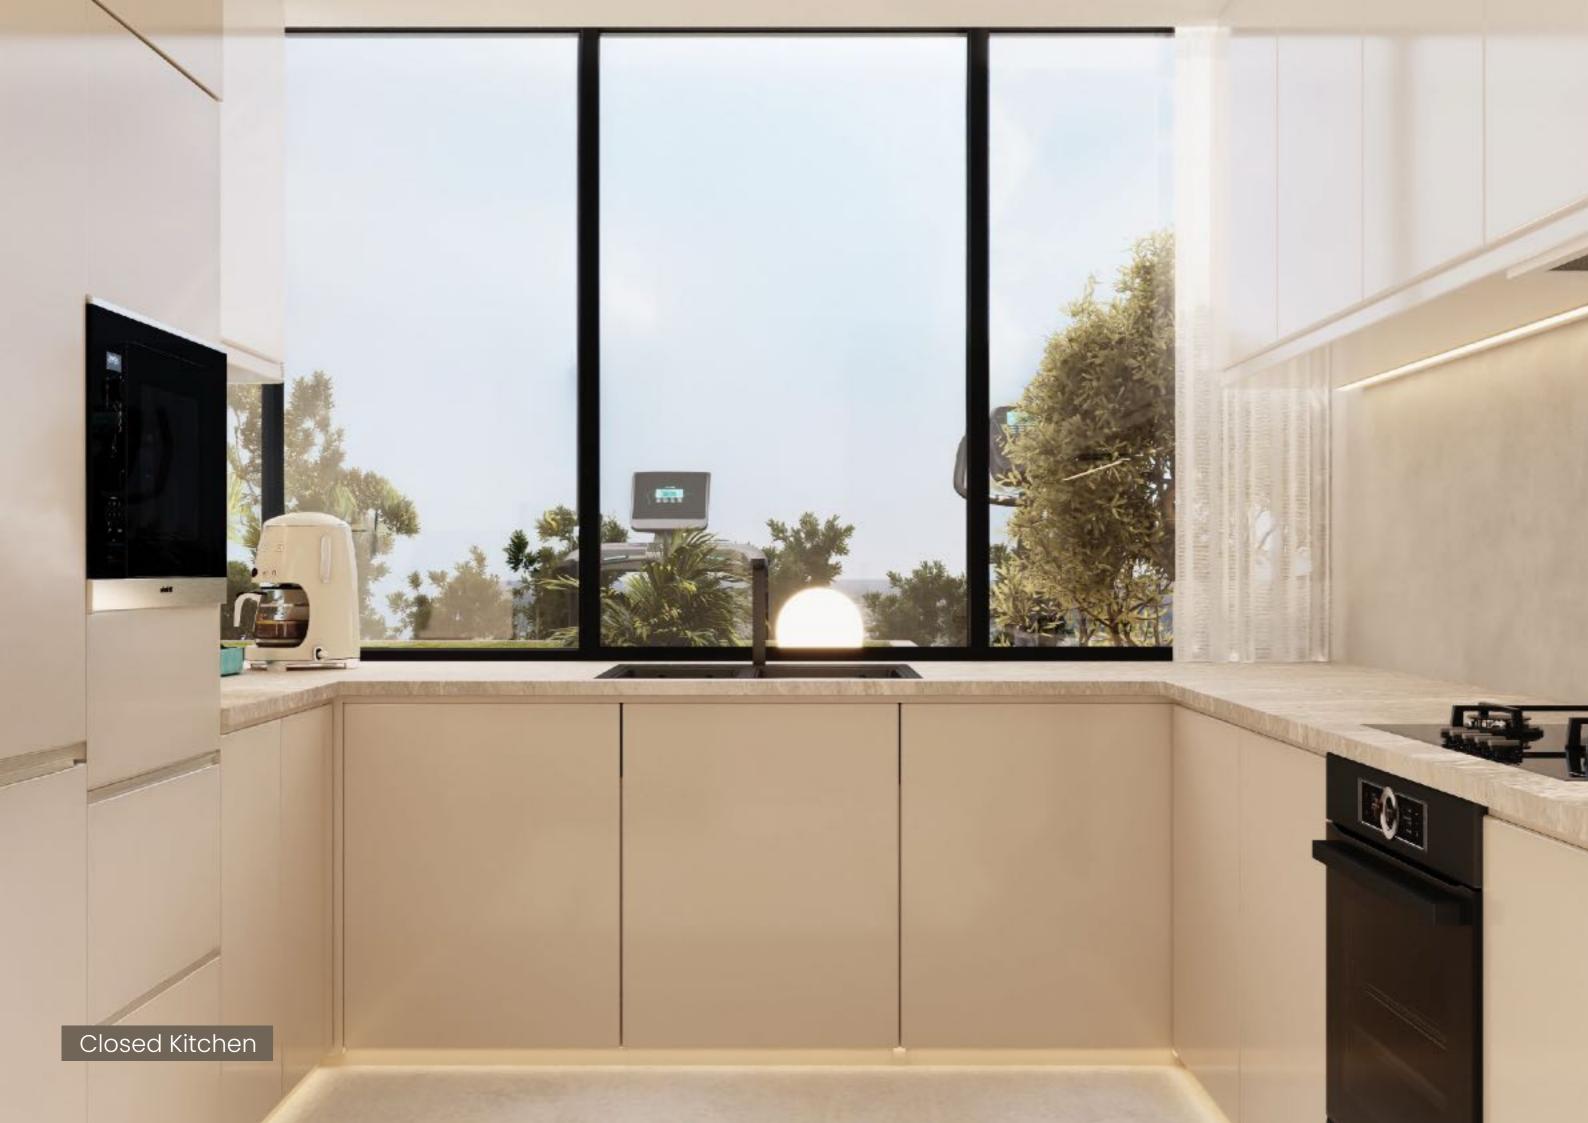

### **UNITS SIZE**

| APARTMENTS | UNITS | AREA SQ.FT |     |
|------------|-------|------------|-----|
| AFANTMENTS |       | min        | ma  |
| 2 Bedroom  | 20    | 1338.3     | 187 |

ax

75.5

Kitchen