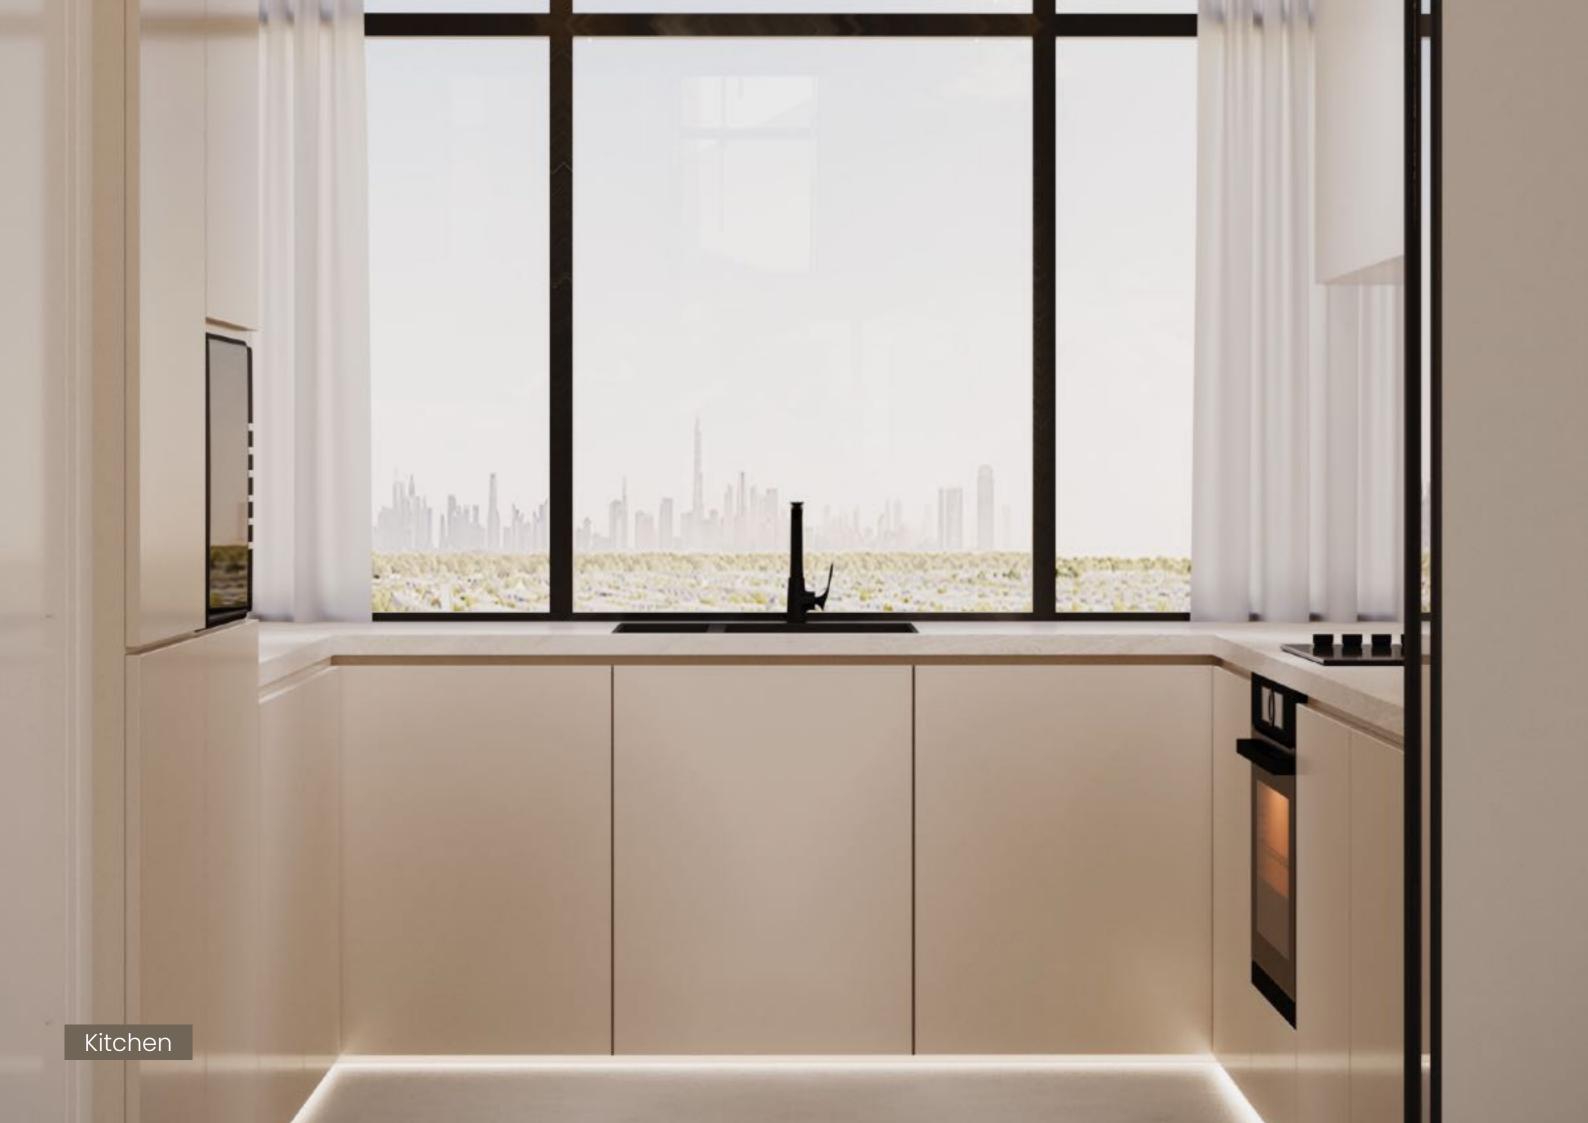

### **UNITS SIZE**

| APARTMENTS | UNITS | AREA SQ.FT |     |
|------------|-------|------------|-----|
| AFANTMENTS |       | min        | ma  |
| 2 Bedroom  | 20    | 1338.3     | 187 |

ax

75.5

Kitchen