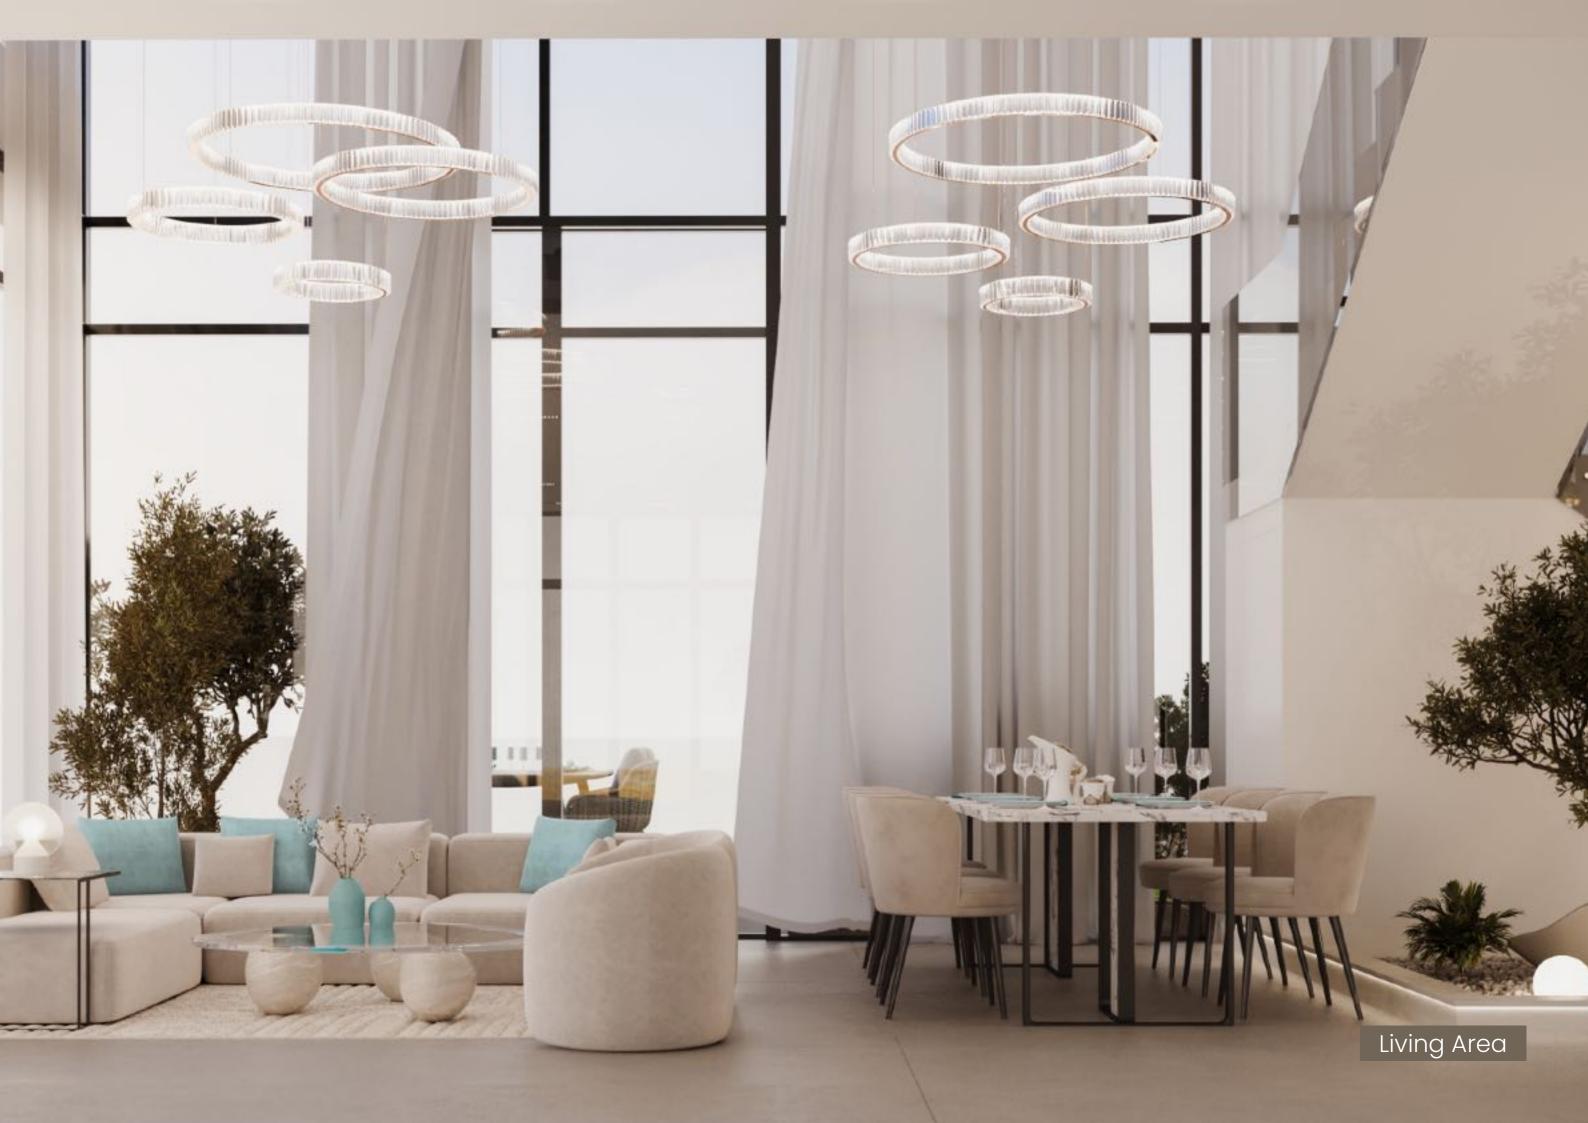

#### MINIMALIST STILL LIFE

The interior design concept, inspired by the beauty and intricate structure of coral reefs, seamlessly blends organic elements with contemporary design. This fusion creates a serene and inspiring space, fostering tranquility and creativity. The design celebrates nature's delicate wonders, offering a space that encourages a deep appreciation for our environment through thoughtful and engaging elements.

INTERIORS

#### LOBBY AREA

The expansive, light-filled lobby sets the stage for a life of elegance, where timeless design and refined craftsmanship come together in perfect harmony.

Tom