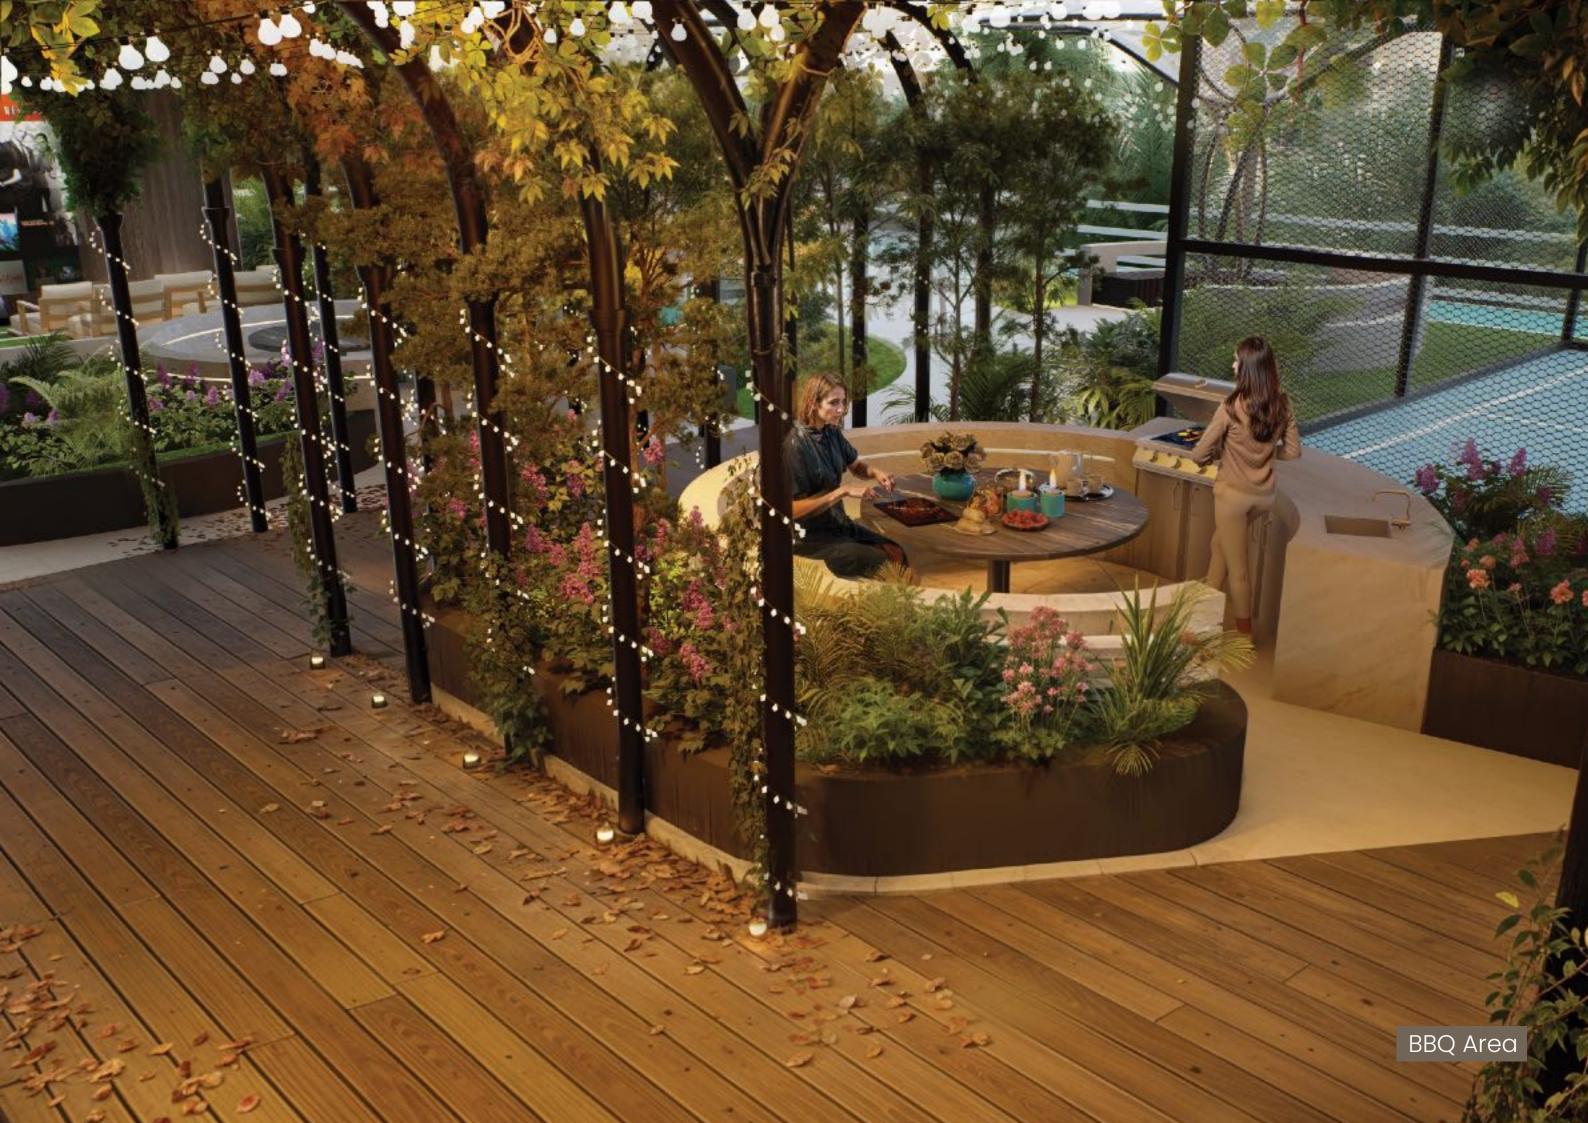

YOGA AREA

TENNIS AND PADDLE COURT

BBQ AREA

SHADED SITTING

ELECTRIC VEHICLE RECHARGE STATION

## REEF WINTER GARDEN WHERE WINTER LIVES ALL YEAR LONG

REEF Winter Garden is a place where you will enter and have the winter season regardless of what season we are in!

It is a special climate-controlled space where you can experience the beauty of winter no matter what time of year it is. This unique garden ensures a comfortable environment all year round, offering you an exceptional outdoor experience. Designed for relaxation and quality time, the REEF Winter Garden features a cozy seating area and a dedicated barbecue space, creating the perfect setting for gatherings with family and friends. Whether it's a sunny summer day or a cooler evening, you can always enjoy your Winter garden in complete comfort.