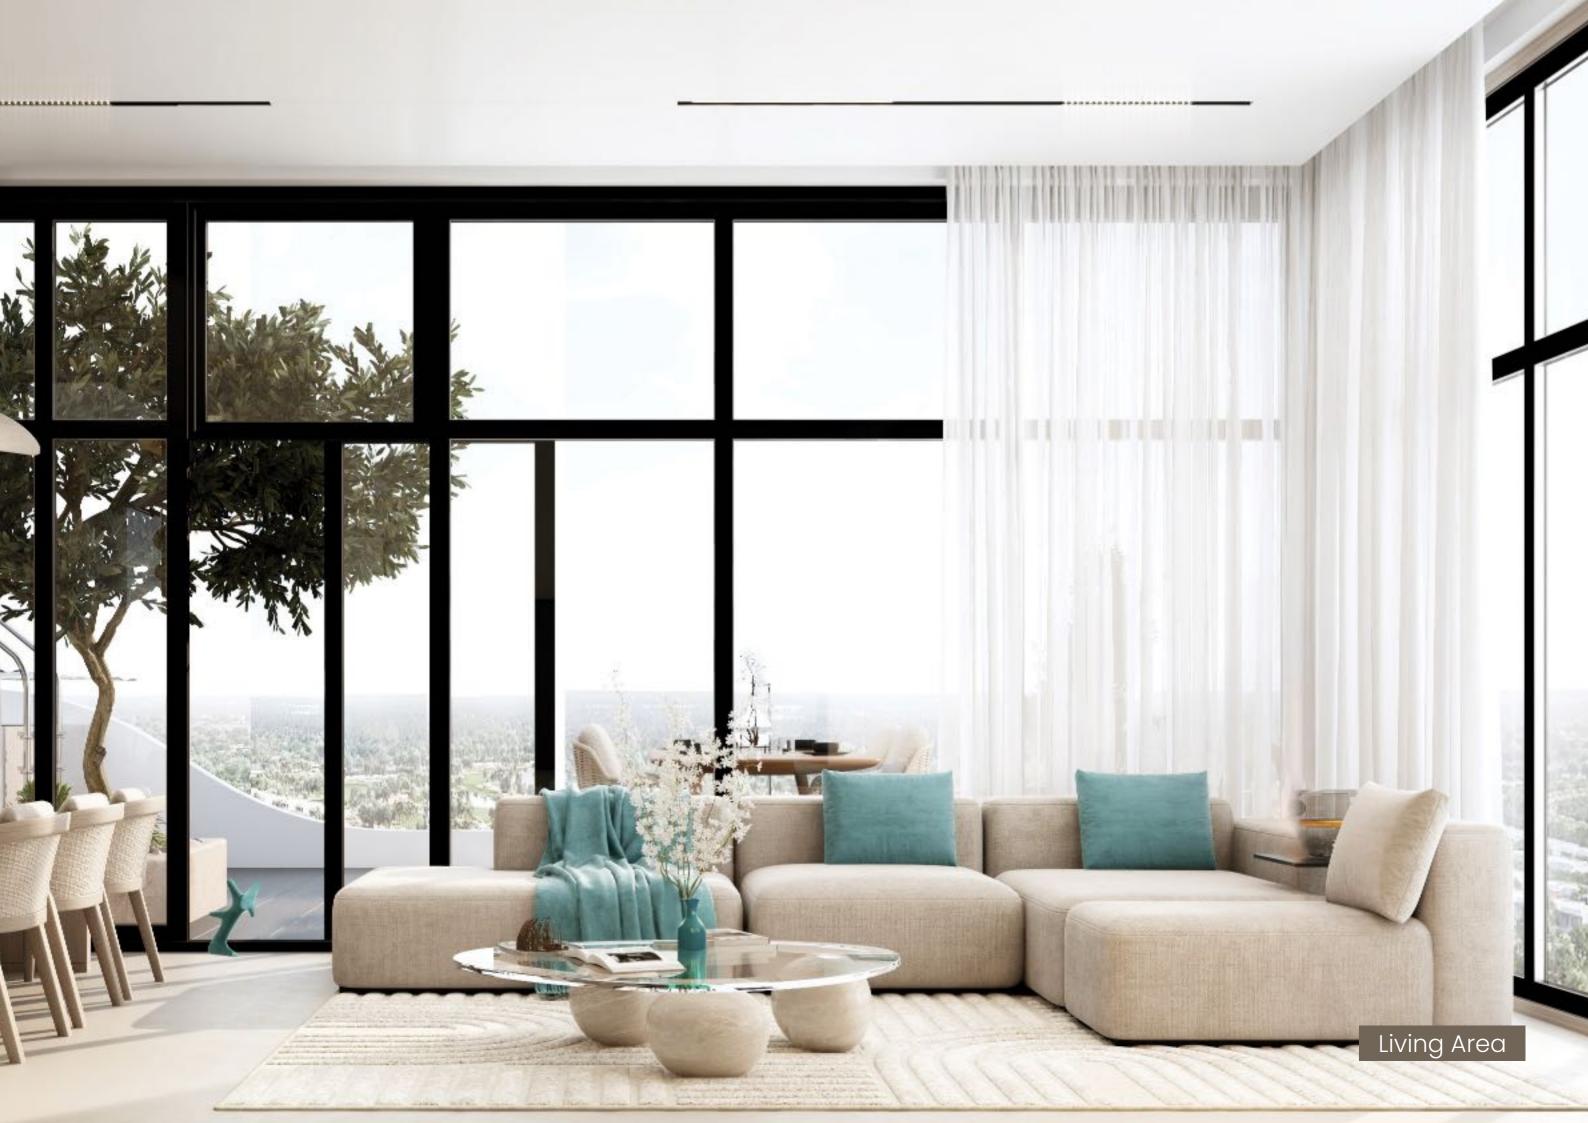

#### MINIMALIST STILL LIFE

The interior design concept, inspired by the beauty and intricate structure of coral reefs, seamlessly blends organic elements with contemporary design. This fusion creates a serene and inspiring space, fostering tranquility and creativity. The design celebrates nature's delicate wonders, offering a space that encourages a deep appreciation for our environment through thoughtful and engaging elements.

INTERIORS

#### LOBBY AREA

The expansive, light-filled lobby sets the stage for a life of elegance, where timeless design and refined craftsmanship come together in perfect harmony.

Tom